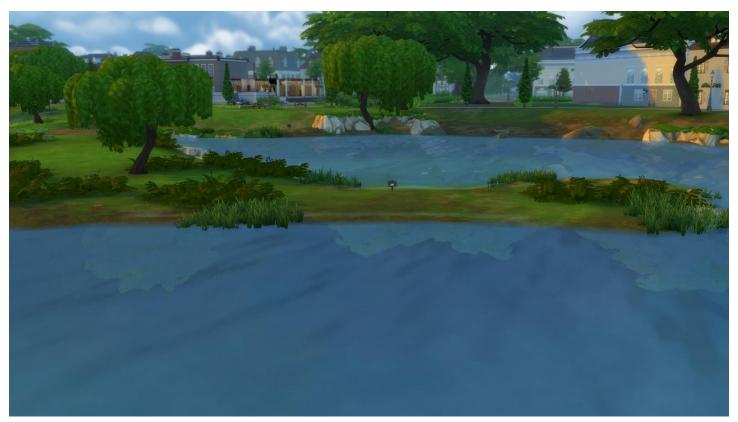

#### Foundry Cove (Common\_01)

The first of three fishing spots, located between Bargain Bend and Streamlet Single.

Following the canal west, the second spot is just as the corner as the canal curves to the north.

The final fishing spot is right next to the Mysterious Tree that leads to Sylvian Glade.