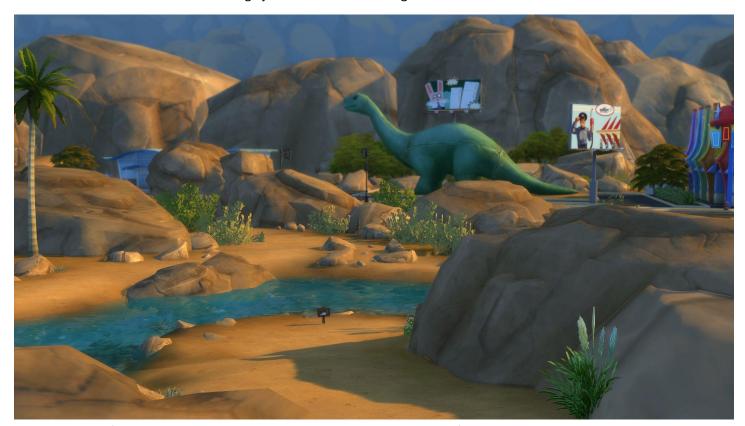

#### Bedrock Strait (Common\_01)

At the far east side of the area is this sign just across the footbridge.

Located south of the empty Pebble Burrow lot, this sign has a great view of a dinosaur statue.

These last two spots are just south of Nookstone.