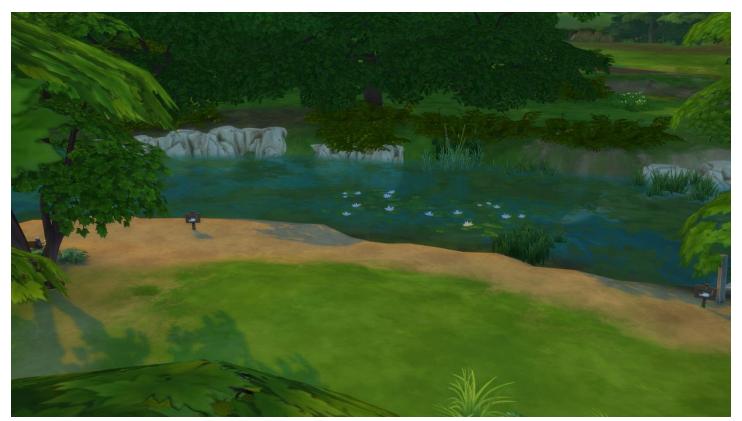

### Sylvian Glade

Glade Rare\_01; Glade Hole\_Rare\_01

The fishing sign is located on the shore at the base of the waterfall. The pond, while not marked with a fishing sign, has a unique fishing list.