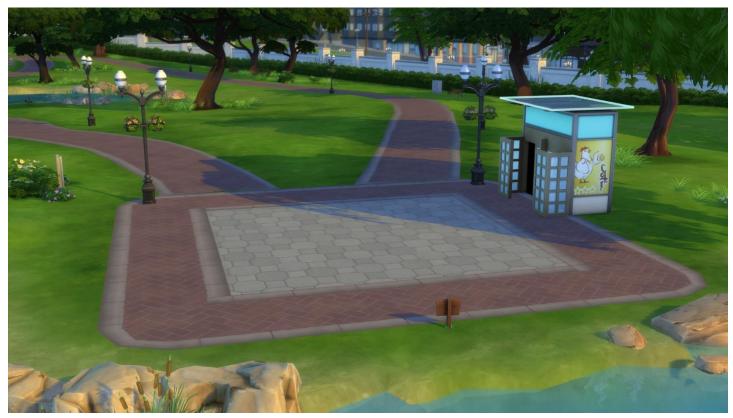

### Myshuno Meadows (SO Common 01)

There are three spot total in the park. Two spots are along the shoreline behind the main park.

The first is to the left of the entrance, near the bathrooms at the end of the long path.

This spot is to the right of the entrance, near a pair of trees.

The third spot is at the pond along the pathway to the first spot.