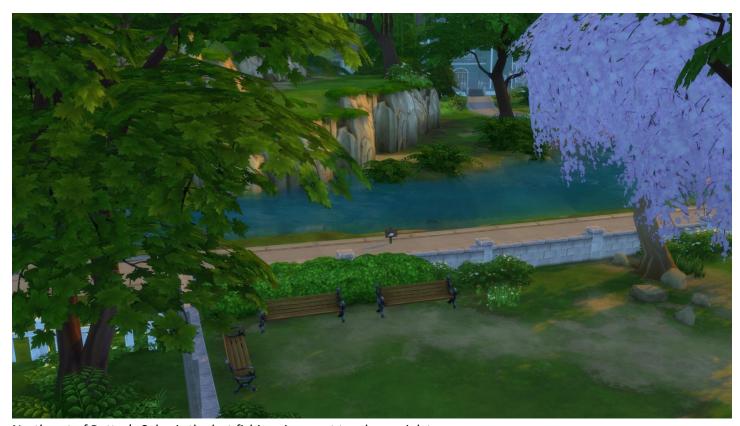

#### Commercial (NotCommon\_01)

These two spots are to the far west of the buildings in the Commercial area.

South of the group of buildings is a small jetty. This fishing spot is on the northern part of the west shore.

Further south along the jetty is another fishing spot.

The final two spots, one in a picnic area immediately south of the buildings (in the back of the picture) and the other on the extreme south end of the jetty.