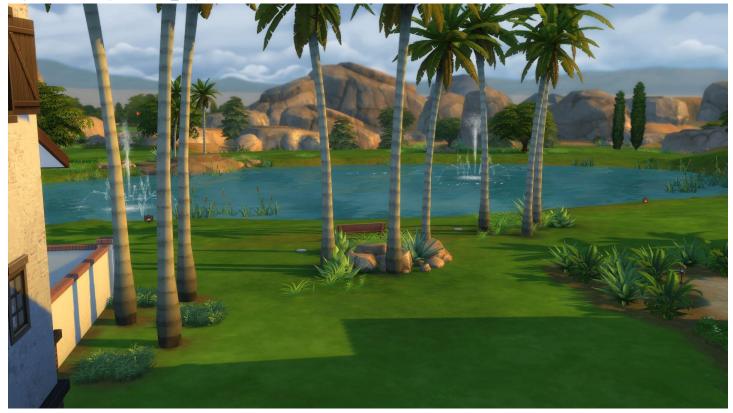

### Park

There are three spots near the park. Beginning at the south end of the park:

NotCommon\_01
This spot is at the southeast of the park. Follow the creek northwest to:

NotCommon\_01

This sign is near a small picnic area. Northwest of this spot it the entrance to Forgotten Grotto. Go around the west side of the rock and continue north to find:

Rare\_01
A small pond nestled in the north end of the area with some great fish.

Hole\_NotCommon\_01
This fishing hole is just north of the main park amongst the trees.

Forgotten Grotto (Cave\_Common\_01)