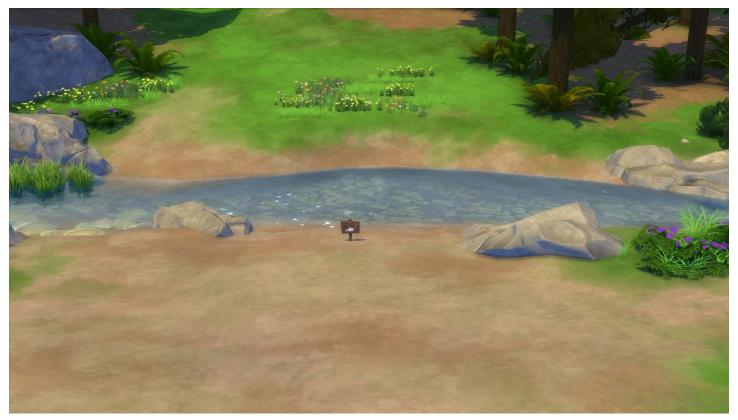

#### Foundry Cove (Common\_01)

The first of three fishing spots, located between Bargain Bend and Streamlet Single.

Following the canal west, the second spot is just as the corner as the canal curves to the north.

The final fishing spot is right next to the Mysterious Tree that leads to Sylvian Glade.

### Sylvian Glade

Glade Rare\_01; Glade Hole\_Rare\_01

The fishing sign is located on the shore at the base of the waterfall. The pond, while not marked with a fishing sign, has a unique fishing list.