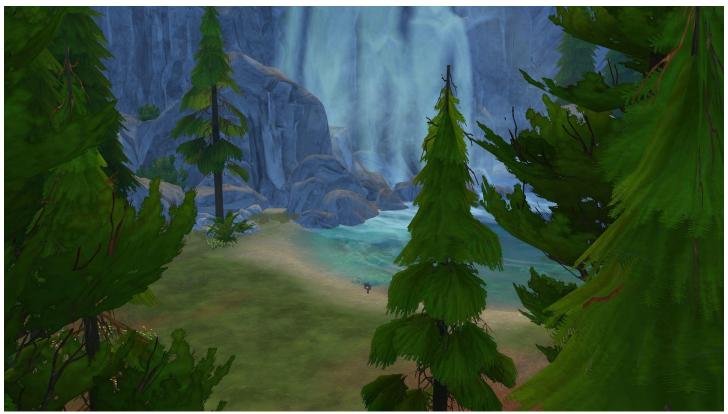

### Sylvian Glade

Glade Rare\_01; Glade Hole\_Rare\_01

The fishing sign is located on the shore at the base of the waterfall. The pond, while not marked with a fishing sign, has a unique fishing list.