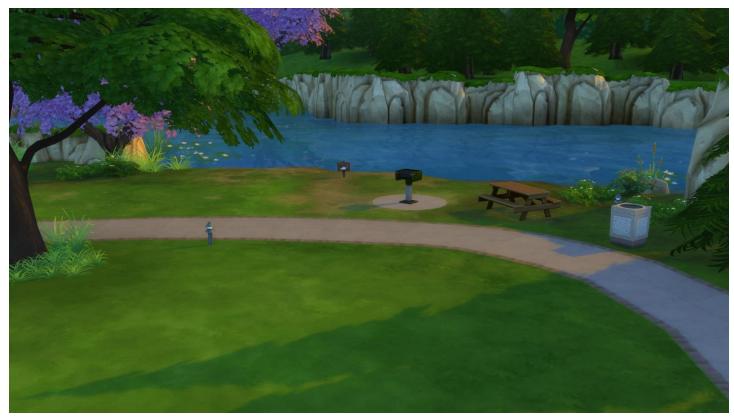

#### Park

These three spots are located east of the restrooms on the river. From left to right they are NotCommon\_01, Rare\_01 and another NotCommon\_01.