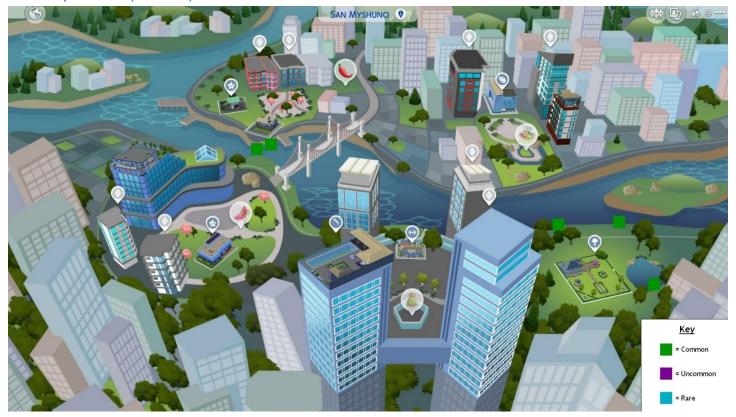

## San Myshuno (Mixed)

San Myshuno is a bustling city full of diverse Sims and places to explore. The city is divided into four districts. From the top left going clockwise, the districts are the Spice district, the Arts district, Myshuno Meadows park, the Uptown district and the Fashion district. For fishing fans, the Spice district and Myshuno Meadows offer a few fishing spots to ply your skills.

Spice District (GD Common\_01)

These two spots are located down a small ramp behind the Old Salt House.

### Myshuno Meadows (SO Common 01)

There are three spot total in the park. Two spots are along the shoreline behind the main park.

The first is to the left of the entrance, near the bathrooms at the end of the long path.

This spot is to the right of the entrance, near a pair of trees.

The third spot is at the pond along the pathway to the first spot.