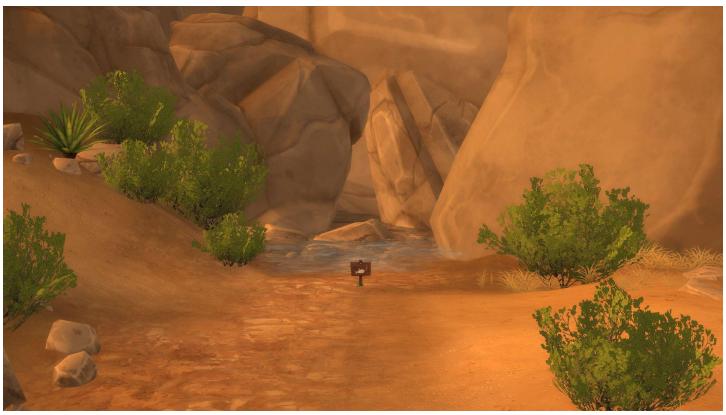

### Park

There are three spots near the park. Beginning at the south end of the park:

NotCommon\_01
This spot is at the southeast of the park. Follow the creek northwest to:

NotCommon\_01

This sign is near a small picnic area. Northwest of this spot it the entrance to Forgotten Grotto. Go around the west side of the rock and continue north to find: