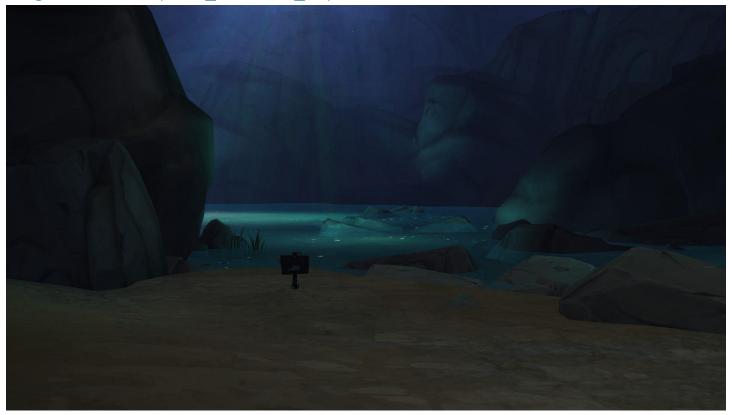

Rare\_01
A small pond nestled in the north end of the area with some great fish.

Hole\_NotCommon\_01
This fishing hole is just north of the main park amongst the trees.

Forgotten Grotto (Cave\_Common\_01)

This moodily lit spot is at the northwest section of the grotto, farthest from the entrance.

No less gloomy, but slightly closer to the entrance of the grotto.