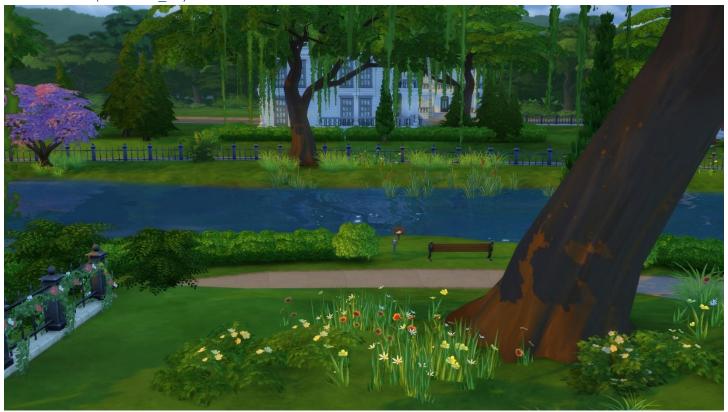

## Pendula View (Common\_01)

This first fishing sign is on the river south of Ophelia Villa.

The second fishing spot is south of the small park west of Parkshore.

The last fishing spot is northwest of Hallow Slough located on a small lake.