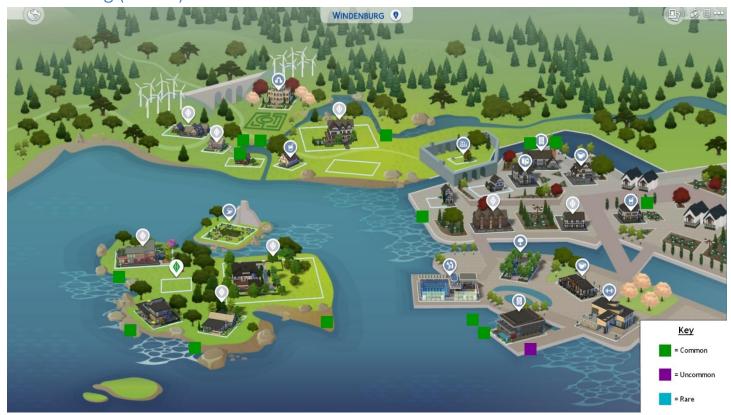

## Windenburg (Mixed)

A number of fishing spots dot the map in each of the four areas. From the bottom left, going counter-clockwise, the areas are: Island, Commercial, Old Town and Countryside.

#### Island (GD Common\_01)

This spot is in the northwest area of the island, just south of The Lighthouse.

This spot is located west of Pier Palace.

This private beach is south of the Dock Den.

The last spot on the Island is located on the east side, south of Von-Windenburg Estate.

#### Commercial

These spots are clustered on the small pier outside the Discothèque Pan Europa nightclub. From left to right, the spots are SO Common\_01 (far west of the nightclub), SO Common\_02 (near west of the nightclub) and SO NotCommon\_01 (east of the nightclub).

#### Old Town (GD Common\_01)

This secluded spot is down a small ramp northeast of the Old Quarter Inn.

These two spots are north of The Narwhal Arms nightclub.

From Havisham House, head south down two ramps, then turn north to find this spot on the waterfront.

#### Countryside (GD Common\_01)

These three spots are on the small lake east of Cottage Am See.

Continue upstream from the previous spot to find this sign south of Dresden House.