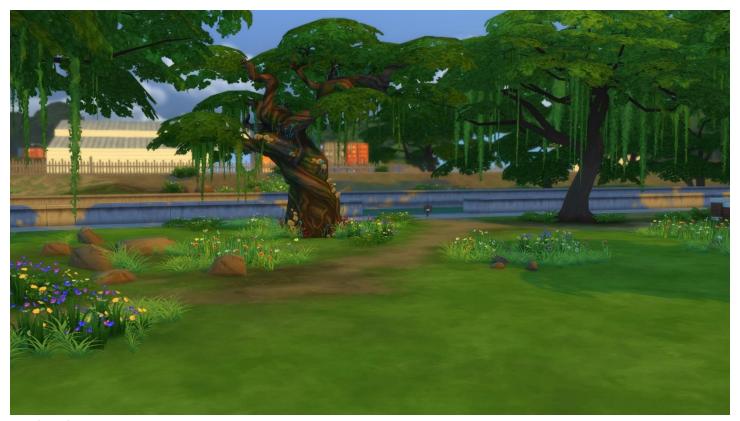

The final fishing spot is right next to the Mysterious Tree that leads to Sylvian Glade.

### Sylvian Glade

Glade Rare\_01; Glade Hole\_Rare\_01

The fishing sign is located on the shore at the base of the waterfall. The pond, while not marked with a fishing sign, has a unique fishing list.