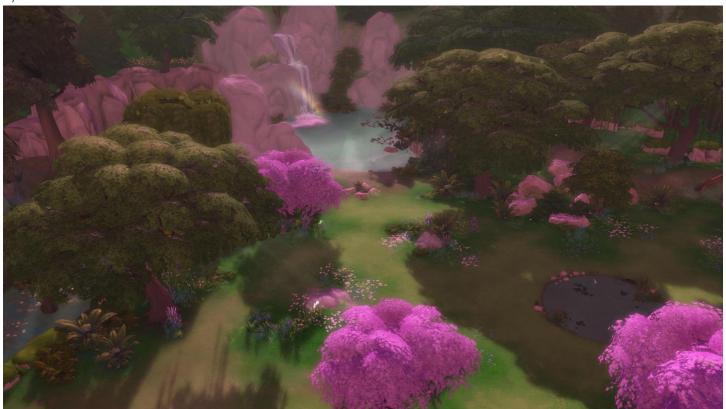

### Sylvian Glade

Glade Rare\_01; Glade Hole\_Rare\_01

The fishing sign is located on the shore at the base of the waterfall. The pond, while not marked with a fishing sign, has a unique fishing list.