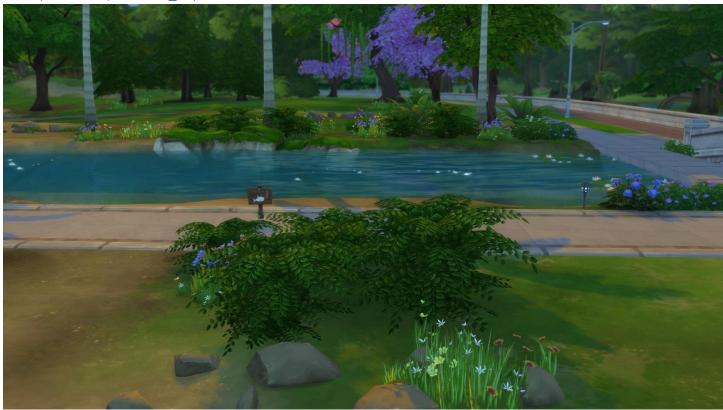

## Pendula View (Common\_01)

This first fishing sign is on the river south of Ophelia Villa.

The second fishing spot is south of the small park west of Parkshore.

The last fishing spot is northwest of Hallow Slough located on a small lake.