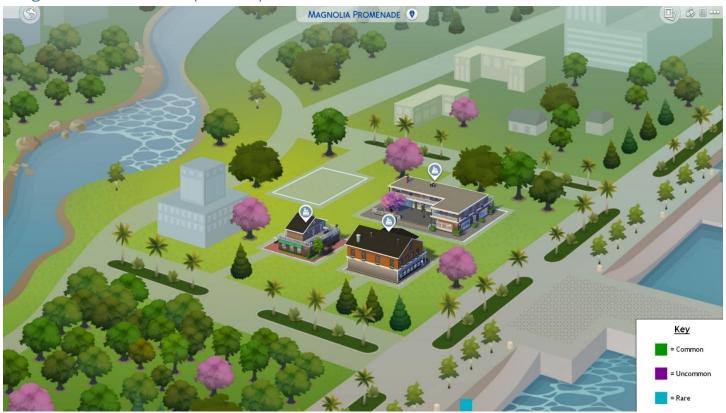

## Magnolia Promenade (GD List)

Just one lonely fishing spot on the map – technically off the map...

Rare\_01
Located on a small pier southeast of JF&S Clothiers – go to the waterfront and down the small ramp south of the riverboat to find it.