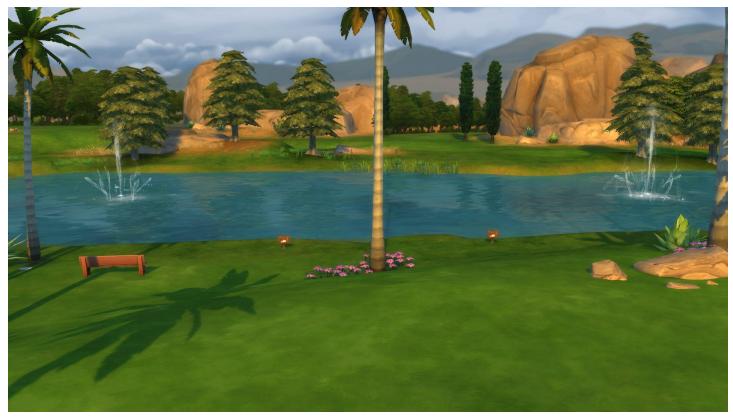

### Park

There are three spots near the park. Beginning at the south end of the park:

NotCommon\_01
This spot is at the southeast of the park. Follow the creek northwest to:

NotCommon\_01

This sign is near a small picnic area. Northwest of this spot it the entrance to Forgotten Grotto. Go around the west side of the rock and continue north to find:

Rare\_01
A small pond nestled in the north end of the area with some great fish.

Hole\_NotCommon\_01
This fishing hole is just north of the main park amongst the trees.

Forgotten Grotto (Cave\_Common\_01)