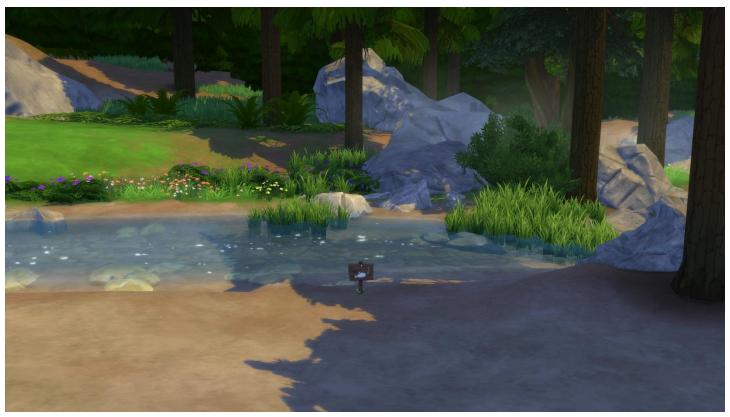

#### Forest

Rare\_01
At the north end of the area is this little secluded waterfall fishing spot.

NotCommon\_01 Following downstream from the waterfall is this spot nestled in the trees.