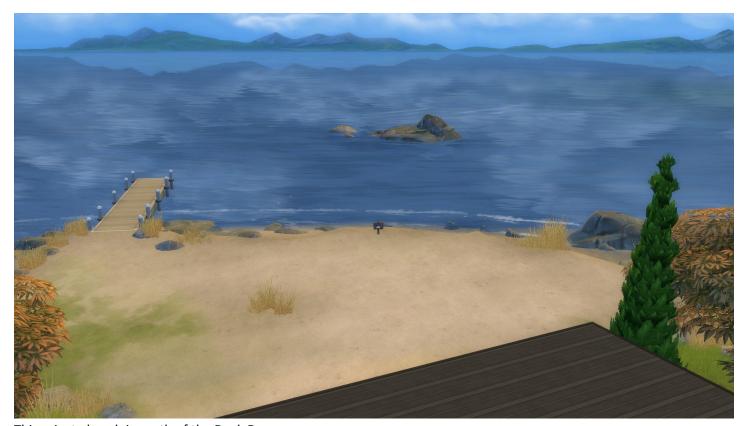

#### Commercial (NotCommon\_01)

These two spots are to the far west of the buildings in the Commercial area.

South of the group of buildings is a small jetty. This fishing spot is on the northern part of the west shore.

Further south along the jetty is another fishing spot.

The final two spots, one in a picnic area immediately south of the buildings (in the back of the picture) and the other on the extreme south end of the jetty.