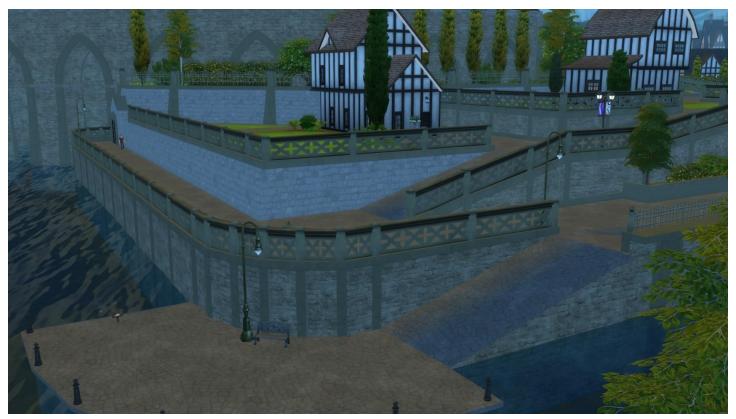

#### Foundry Cove (Common\_01)

The first of three fishing spots, located between Bargain Bend and Streamlet Single.

Following the canal west, the second spot is just as the corner as the canal curves to the north.

### Courtyard Lane (Common\_01)

Continuing up the canal from Foundry Cove, the first fishing spot is south of Riverside Roost.

The second fishing spot is south of Rindle Rose.

The third fishing sign is directly east of the empty lot Potter's Splay.