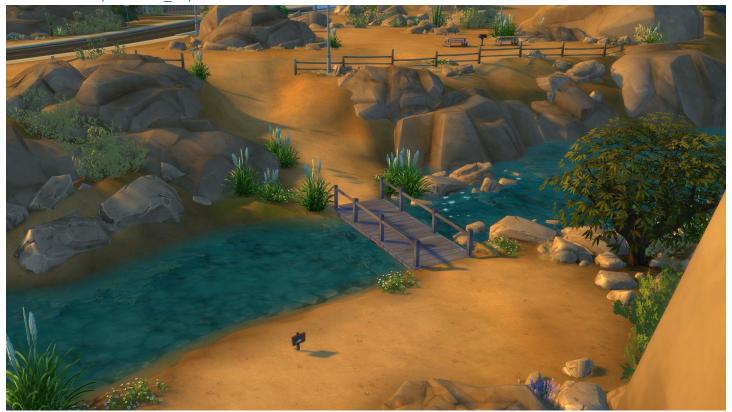

#### Bedrock Strait (Common\_01)

At the far east side of the area is this sign just across the footbridge.

Located south of the empty Pebble Burrow lot, this sign has a great view of a dinosaur statue.

These last two spots are just south of Nookstone.