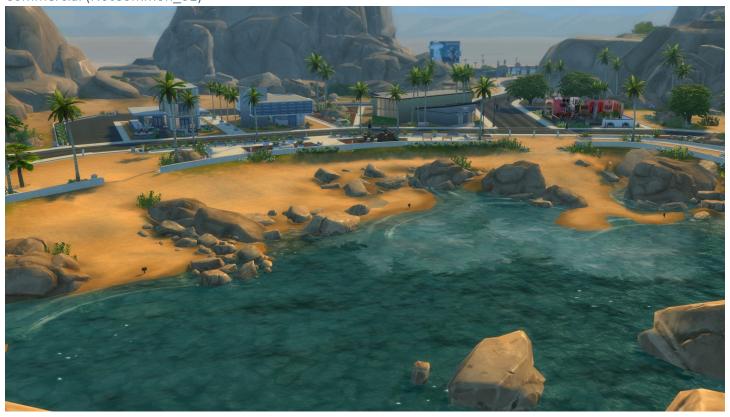

#### Commercial (NotCommon\_01)

These two spots are to the far west of the buildings in the Commercial area.

South of the group of buildings is a small jetty. This fishing spot is on the northern part of the west shore.

Further south along the jetty is another fishing spot.

The final two spots, one in a picnic area immediately south of the buildings (in the back of the picture) and the other on the extreme south end of the jetty.