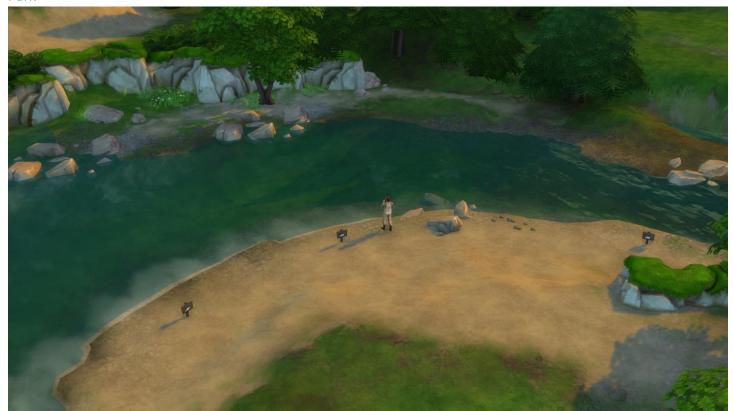

#### Camp Area

NotCommon\_01

The one fishing hole on the beach is on the southern shore southeast of the Forest Hideaway lot.

Common\_01
Two spots line the riverbank on the East side of the main camping area. This spot is southeast of the Riverside Retreat lot.

Common\_01
The other river spot is north of the spot above, directly east of the Green Retreat lot.