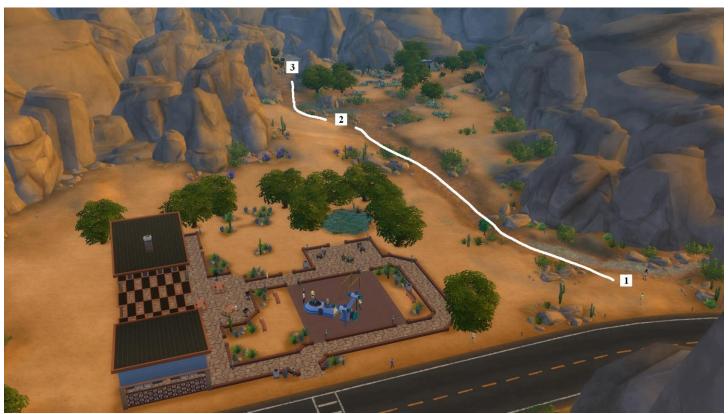

### Park

There are three spots near the park. Beginning at the south end of the park:

NotCommon\_01
This spot is at the southeast of the park. Follow the creek northwest to:

NotCommon\_01

This sign is near a small picnic area. Northwest of this spot it the entrance to Forgotten Grotto. Go around the west side of the rock and continue north to find:

Rare\_01
A small pond nestled in the north end of the area with some great fish.

Hole\_NotCommon\_01
This fishing hole is just north of the main park amongst the trees.

Forgotten Grotto (Cave\_Common\_01)

This moodily lit spot is at the northwest section of the grotto, farthest from the entrance.

No less gloomy, but slightly closer to the entrance of the grotto.