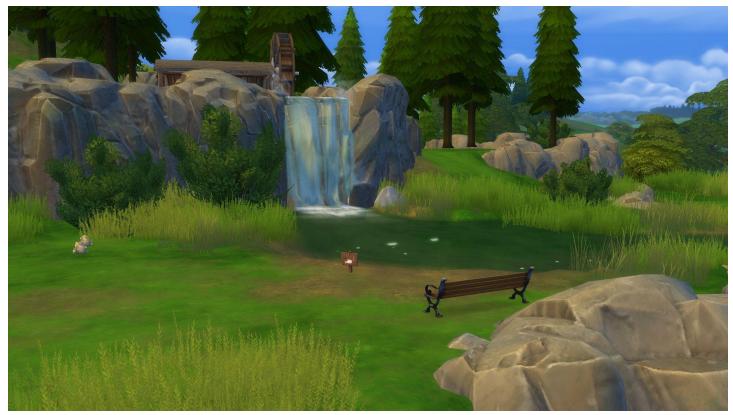

#### Forest

Rare\_01
At the north end of the area is this little secluded waterfall fishing spot.

NotCommon\_01 Following downstream from the waterfall is this spot nestled in the trees.

### Deep Forest

Rare\_02
In the very back of the Deep Forest – Deep Forest is hard to find, but rewarding for those Sim anglers who seek it out.