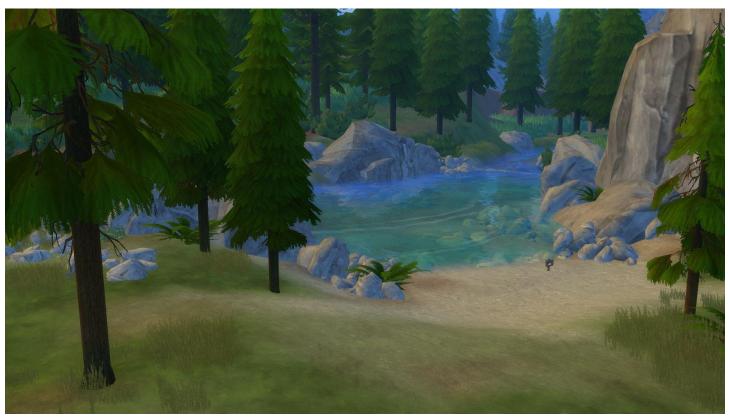

#### Forest

Rare\_01
At the north end of the area is this little secluded waterfall fishing spot.

NotCommon\_01 Following downstream from the waterfall is this spot nestled in the trees.