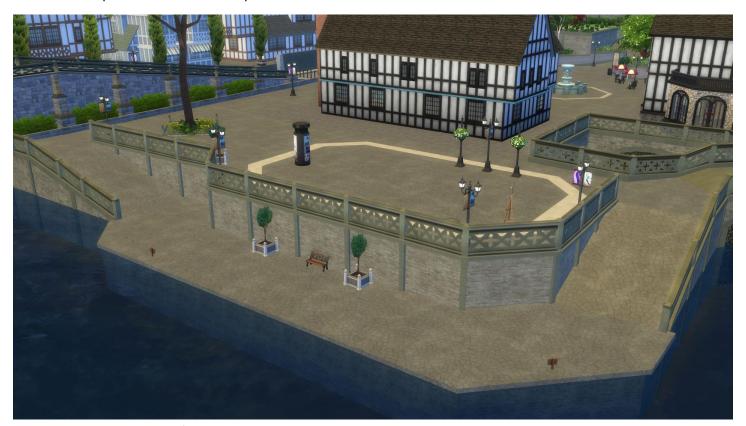

#### Commercial (NotCommon\_01)

These two spots are to the far west of the buildings in the Commercial area.

South of the group of buildings is a small jetty. This fishing spot is on the northern part of the west shore.

Further south along the jetty is another fishing spot.

The final two spots, one in a picnic area immediately south of the buildings (in the back of the picture) and the other on the extreme south end of the jetty.