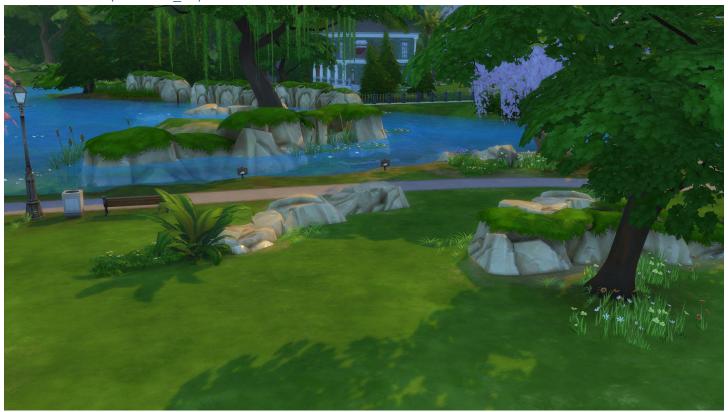

#### Park

These three spots are located east of the restrooms on the river. From left to right they are NotCommon\_01, Rare\_01 and another NotCommon\_01.