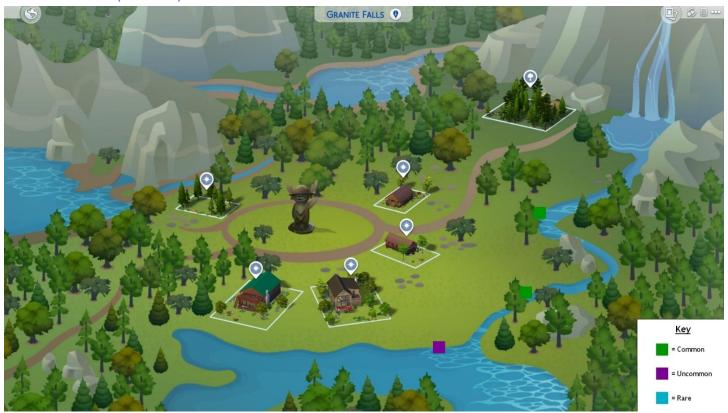

### Granite Falls (CF List)

The vacation spot included with Outdoor Retreat. A nice forested area with several lots for rent, a special Forest lot and a hidden Deep Forest area to find.

#### Camp Area

NotCommon\_01

The one fishing hole on the beach is on the southern shore southeast of the Forest Hideaway lot.

Common\_01
Two spots line the riverbank on the East side of the main camping area. This spot is southeast of the Riverside Retreat lot.

Common\_01
The other river spot is north of the spot above, directly east of the Green Retreat lot.

#### Forest

Rare\_01
At the north end of the area is this little secluded waterfall fishing spot.

NotCommon\_01 Following downstream from the waterfall is this spot nestled in the trees.

### Deep Forest

Rare\_02
In the very back of the Deep Forest – Deep Forest is hard to find, but rewarding for those Sim anglers who seek it out.