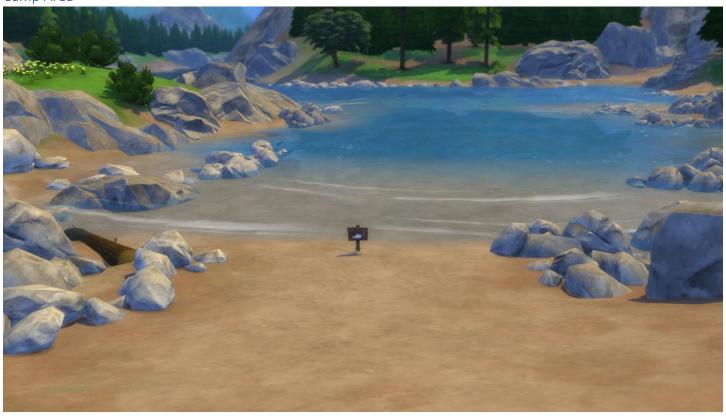

#### Camp Area

NotCommon\_01

The one fishing hole on the beach is on the southern shore southeast of the Forest Hideaway lot.

Common\_01
Two spots line the riverbank on the East side of the main camping area. This spot is southeast of the Riverside Retreat lot.