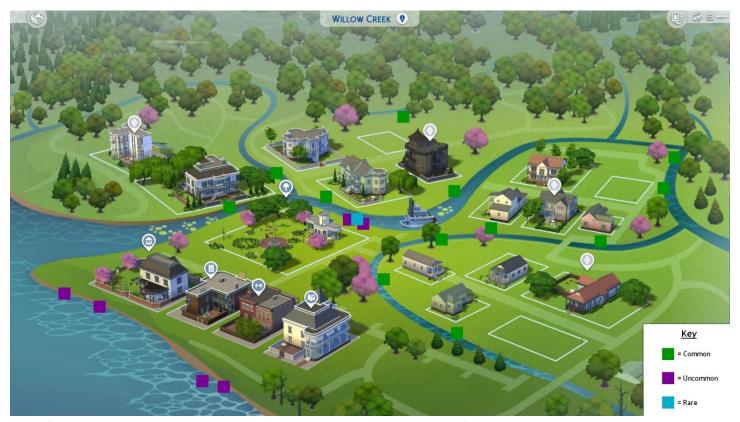

#### Willow Creek (GD List)

One of the two base neighborhoods in The Sims 4. Beginning at the lower-left corner and moving counter-clockwise, the areas are called Commercial, Foundry Cove, Courtyard Lane, Pendula View, Sage Estates and the Park.

#### Commercial (NotCommon\_01)

These two spots are to the far west of the buildings in the Commercial area.

South of the group of buildings is a small jetty. This fishing spot is on the northern part of the west shore.

Further south along the jetty is another fishing spot.

The final two spots, one in a picnic area immediately south of the buildings (in the back of the picture) and the other on the extreme south end of the jetty.

#### Foundry Cove (Common\_01)

The first of three fishing spots, located between Bargain Bend and Streamlet Single.

Following the canal west, the second spot is just as the corner as the canal curves to the north.

The final fishing spot is right next to the Mysterious Tree that leads to Sylvian Glade.

### Sylvian Glade

Glade Rare\_01; Glade Hole\_Rare\_01

The fishing sign is located on the shore at the base of the waterfall. The pond, while not marked with a fishing sign, has a unique fishing list.

### Courtyard Lane (Common\_01)

Continuing up the canal from Foundry Cove, the first fishing spot is south of Riverside Roost.

The second fishing spot is south of Rindle Rose.

The third fishing sign is directly east of the empty lot Potter's Splay.

Northeast of Potter's Splay is the last fishing sign, next to a large pink tree.

## Pendula View (Common\_01)

This first fishing sign is on the river south of Ophelia Villa.

The second fishing spot is south of the small park west of Parkshore.

The last fishing spot is northwest of Hallow Slough located on a small lake.

Sage Estates (Common\_01)

The first of two fishing areas is directly south of the Oakenstead house.

These two signs are on the river east of Oakenstead.

#### Park

These three spots are located east of the restrooms on the river. From left to right they are NotCommon\_01, Rare\_01 and another NotCommon\_01.