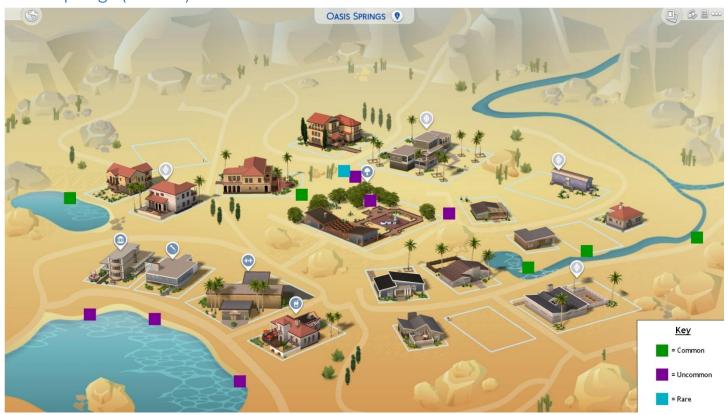

## Oasis Springs (SO List)

The other neighborhood included in The Sims 4, Oasis Springs is a quiet desert community home to the Forbidden Grotto. From the bottom left corner travelling counter-clockwise, the areas are Commercial, Parched Prospect, Bedrock Strait, Acquisition Butte, Skyward Palms and the Park.

#### Commercial (NotCommon\_01)

All three fishing spots in the area are on the beach directly south of the district.

#### Bedrock Strait (Common\_01)

At the far east side of the area is this sign just across the footbridge.

Located south of the empty Pebble Burrow lot, this sign has a great view of a dinosaur statue.

These last two spots are just south of Nookstone.

Skyward Palms (Common\_01)

These two spots are on a small lake near the Granada House.

The other two spots in the area are on a lake east of the Rio Verde house. The lake is not visible on the town map.

### Park

There are three spots near the park. Beginning at the south end of the park:

NotCommon\_01
This spot is at the southeast of the park. Follow the creek northwest to:

NotCommon\_01

This sign is near a small picnic area. Northwest of this spot it the entrance to Forgotten Grotto. Go around the west side of the rock and continue north to find:

Rare\_01
A small pond nestled in the north end of the area with some great fish.

Hole\_NotCommon\_01
This fishing hole is just north of the main park amongst the trees.

Forgotten Grotto (Cave\_Common\_01)