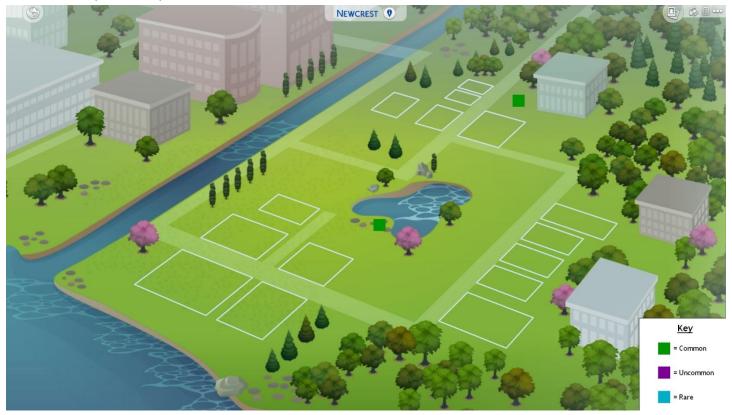

## Newcrest (GD List)

The empty builder's town boasts two fishing areas.

### North Section (Common\_02)

A peaceful little pond north of the Mid-town Meadows lot.

### Newcrest South (Common\_01)

These two signs are near the lake in the middle of the map – north of the Tranquil Crescent lot.