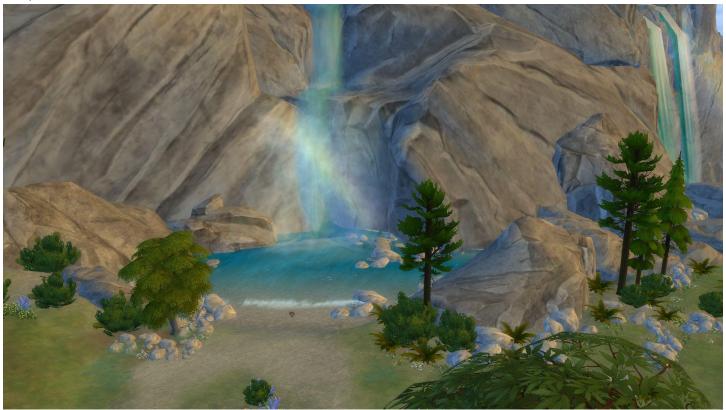

#### Forest

Rare\_01
At the north end of the area is this little secluded waterfall fishing spot.

NotCommon\_01 Following downstream from the waterfall is this spot nestled in the trees.