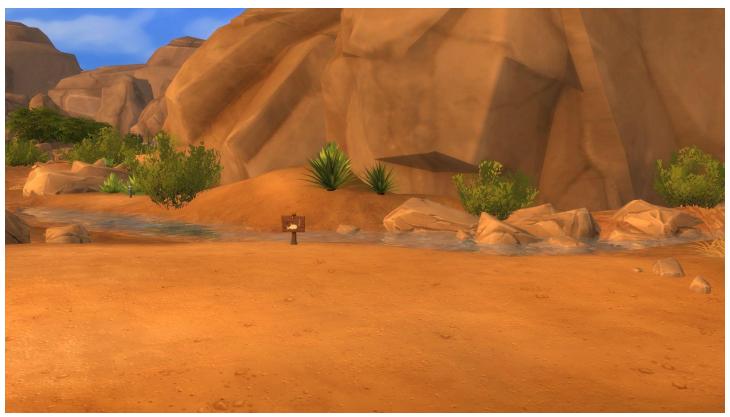

Rare\_01
A small pond nestled in the north end of the area with some great fish.

Hole\_NotCommon\_01
This fishing hole is just north of the main park amongst the trees.

Forgotten Grotto (Cave\_Common\_01)

This moodily lit spot is at the northwest section of the grotto, farthest from the entrance.

No less gloomy, but slightly closer to the entrance of the grotto.