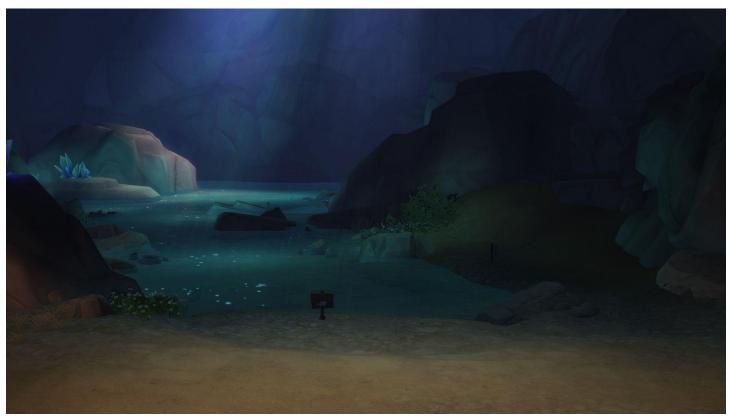

This moodily lit spot is at the northwest section of the grotto, farthest from the entrance.

No less gloomy, but slightly closer to the entrance of the grotto.