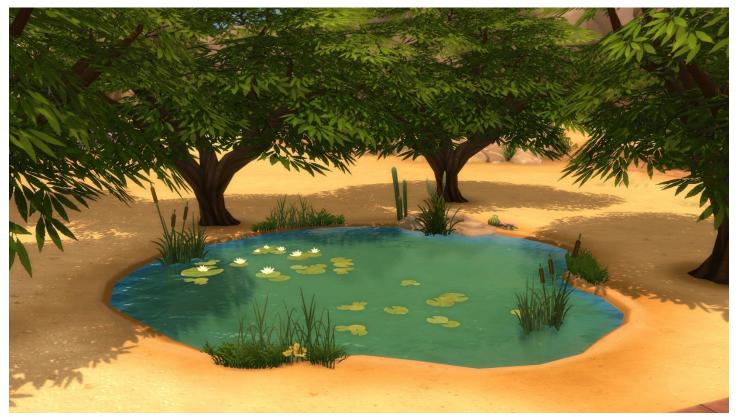

Rare\_01
A small pond nestled in the north end of the area with some great fish.

Hole\_NotCommon\_01
This fishing hole is just north of the main park amongst the trees.

Forgotten Grotto (Cave\_Common\_01)