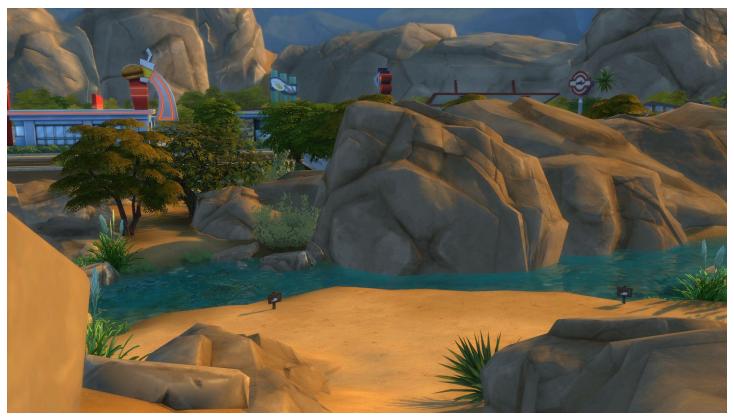

Skyward Palms (Common\_01)

These two spots are on a small lake near the Granada House.

The other two spots in the area are on a lake east of the Rio Verde house. The lake is not visible on the town map.